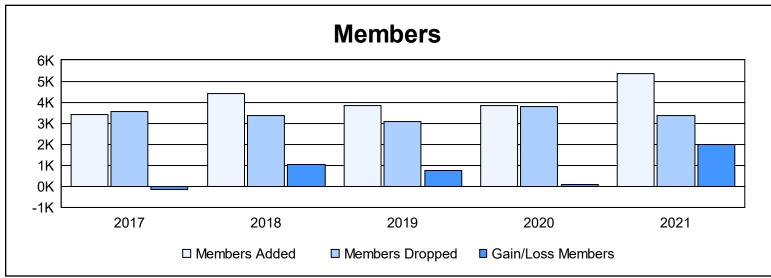

| Year      | New<br>Clubs | Dropped<br>Clubs | Gain/<br>Loss<br>Clubs | New<br>Members | Charter<br>Members | Reinstate<br>Members | Transfer<br>Members | Total<br>Member<br>Added | Total<br>Members<br>Dropped | Gain/<br>Loss<br>Members |
|-----------|--------------|------------------|------------------------|----------------|--------------------|----------------------|---------------------|--------------------------|-----------------------------|--------------------------|
| 2016-2017 | 30           | 36               | -6                     | 2,189          | 844                | 330                  | 39                  | 3,402                    | 3,564                       | -162                     |
| 2017-2018 | 35           | 19               | 16                     | 3,127          | 987                | 252                  | 46                  | 4,412                    | 3,381                       | 1,031                    |
| 2018-2019 | 56           | 15               | 41                     | 1,997          | 1,607              | 216                  | 28                  | 3,848                    | 3,098                       | 750                      |
| 2019-2020 | 59           | 17               | 42                     | 1,871          | 1,621              | 291                  | 63                  | 3,846                    | 3,779                       | 67                       |
| 2020-2021 | 95           | 28               | 67                     | 2,801          | 2,373              | 118                  | 70                  | 5,362                    | 3,358                       | 2,004                    |
| Average   | 55           | 23               | 32                     | 2,397          | 1,486              | 241                  | 49                  | 4,174                    | 3,436                       | 738                      |