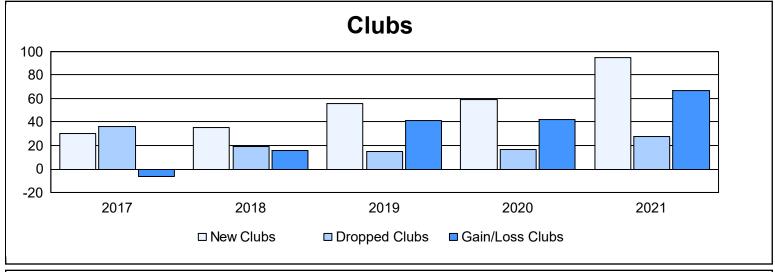

| Year      | New<br>Clubs | Dropped<br>Clubs | Gain/<br>Loss<br>Clubs | New<br>Members | Charter<br>Members | Reinstate<br>Members | Transfer<br>Members | Total<br>Member<br>Added | Total<br>Members<br>Dropped | Gain/<br>Loss<br>Members |
|-----------|--------------|------------------|------------------------|----------------|--------------------|----------------------|---------------------|--------------------------|-----------------------------|--------------------------|
| 2016-2017 | 30           | 36               | -6                     | 2,189          | 844                | 330                  | 39                  | 3,402                    | 3,564                       | -162                     |
| 2017-2018 | 35           | 19               | 16                     | 3,127          | 987                | 252                  | 46                  | 4,412                    | 3,381                       | 1,031                    |
| 2018-2019 | 56           | 15               | 41                     | 1,997          | 1,607              | 216                  | 28                  | 3,848                    | 3,098                       | 750                      |
| 2019-2020 | 59           | 17               | 42                     | 1,871          | 1,621              | 291                  | 63                  | 3,846                    | 3,779                       | 67                       |
| 2020-2021 | 95           | 28               | 67                     | 2,801          | 2,373              | 118                  | 70                  | 5,362                    | 3,358                       | 2,004                    |
| Average   | 55           | 23               | 32                     | 2,397          | 1,486              | 241                  | 49                  | 4,174                    | 3,436                       | 738                      |